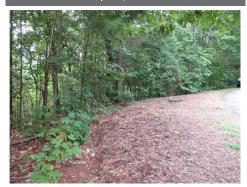

## \$ 15,000

This 1.4-acre tract has a good slope for a walkout basement home and should have a good view after some tree removal. The Rock at Jocassee is a restricted golf course development with its own water system, so no need to drill as well. Easy access to Pickens to the south, Lakes Keowee and Jocassee to the west, and the mountains to the north.