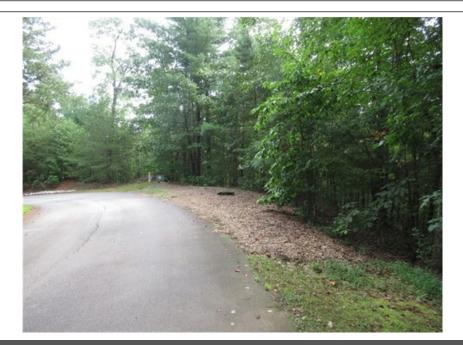

## \$ 15,000

This 1.4-acre tract has a good slope for a walkout basement home and should have a good view after some tree removal. The Rock at Jocassee is a restricted golf course development with its own water system, so no need to drill as well. Easy access to Pickens to the south, Lakes Keowee and Jocassee to the west, and the mountains to the north.